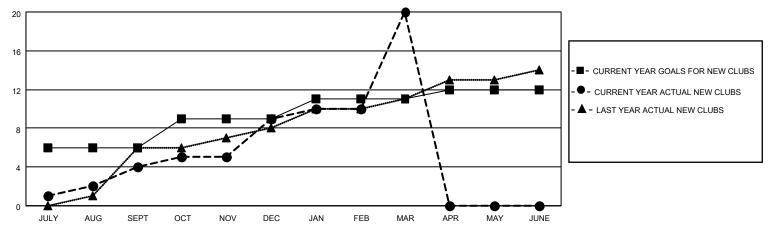

## MONTHLY MEMBERSHIP PROGRESS REPORT

# LOCATION REP OF BANGLADESH

## District 315A1

| Clubs RESULTS FOR 2022-2023 |   |    |   | Members RESULTS FOR 2022-2023 |    |     |    |
|-----------------------------|---|----|---|-------------------------------|----|-----|----|
|                             |   |    |   |                               |    |     |    |
| JULY/AUG/SEPT               | 6 | 4  | 0 | JULY/AUG/SEPT                 | 10 | 169 | 30 |
| OCT/NOV/DEC                 | 3 | 5  | 0 | OCT/NOV/DEC                   | 10 | 200 | 94 |
| JAN/FEB/MAR                 | 2 | 11 | 0 | JAN/FEB/MAR                   | 5  | 345 | 53 |
| APR/MAY/JUNE                | 1 | 0  | 0 | APR/MAY/JUNE                  | 5  | 0   | 0  |

### GOALS AND ACTUAL NEW CLUBS CUMULATIVE



### GOALS AND ACTUAL MEMBERS CUMULATIVE



| DROPPED CLUBS: 0 |     | 87 CLUBS OF 159 ADDED 1 OR<br>MORE NEW MEMBERS | GENDER DISTRIBUTION                   |                                |  |
|------------------|-----|------------------------------------------------|---------------------------------------|--------------------------------|--|
|                  |     | INORE NEW MEMBERS                              | MALE<br>FEMALE                        | 2,773 (77.03%)<br>827 (22.97%) |  |
| DROPPED MEMBERS  |     |                                                | NON BINARY<br>PREFER NOT TO ANSWER    | 0 (0.00%)<br>0 (0.00%)         |  |
| DECEASED         | 4   |                                                | THE ENTITY TO MINOWER                 | 0 (0.0070)