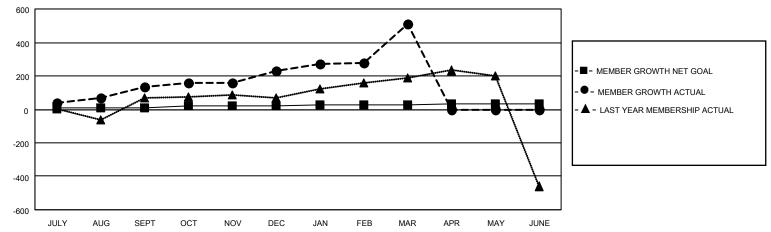

### GOALS AND ACTUAL MEMBERS CUMULATIVE

| DROPPED CLUBS: 0 |     | 87 CLUBS OF 159 ADDED 1 OR<br>MORE NEW MEMBERS | GENDER DISTRIBUTION                   |                                |  |
|------------------|-----|------------------------------------------------|---------------------------------------|--------------------------------|--|
|                  |     | INORE NEW MEMBERS                              | MALE<br>FEMALE                        | 2,773 (77.03%)<br>827 (22.97%) |  |
| DROPPED MEMBERS  |     |                                                | NON BINARY<br>PREFER NOT TO ANSWER    | 0 (0.00%)<br>0 (0.00%)         |  |
| DECEASED         | 4   |                                                | THE ENTITY TO MINOWER                 | 0 (0.0070)                     |  |
| CLUB CANCELLED   | 0   | CLICK HERE FOR CUMULATIVE                      | TOTAL FAMILY UNIT MEMBERS             | 1,726                          |  |
| OTHER            | 173 | MEMBERSHIP DATA                                |                                       |                                |  |
| TOTAL            | 177 |                                                | FAMILY MEMBERS PAYING HALF DUES 1,087 |                                |  |
|                  |     |                                                |                                       |                                |  |